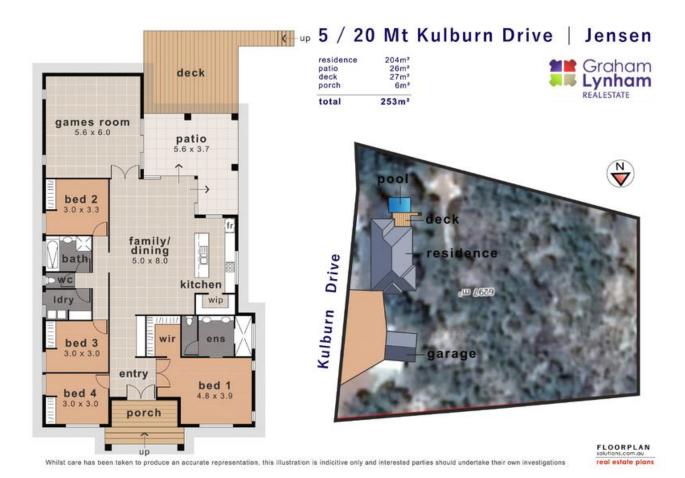

PRICE GUIDE: \$609,000.00

Area: 6297 m2

## Sold By Nathan Lynham 0427695162

Inspired by imagination and crafted by vision, this four bedroom home in ?Seaview Park?, a gated estate on the foothills of Mount Kulburn is as unique as it is functional.

Etched in lower levels of a sloping block, on the easterly side of the hill, and shaded from the afternoon's western sun, the owners used a large granite boulder as the design centrepiece.

With a view to creating a lifestyle that took full advantage of the location, and position, the owners designed an infinity pool which sits under the granite feature, from which a waterfall cascades down into the pool.

The home offers a multitude of features and exceptional finish :

- Sliding doors to bigger than normal patio

Nathan Lynham

**Graham Lynham** 0447 250 222

**OFFICE** 

37Thuringowa Drive, Kirwan **07 4723 3222** 