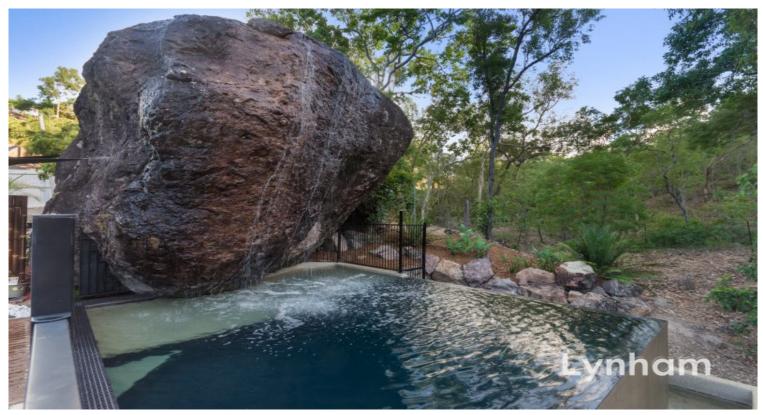

Etched in lower levels of a sloping block, on the easterly side of the hill, and shaded from the afternoon's western sun, the owners used a large granite boulder as the design centrepiece.

With a view to creating a lifestyle that took full advantage of the location, and position, the owners designed an infinity pool which sits under the granite feature, from which a waterfall cascades down into the pool.