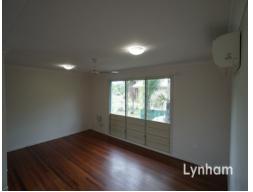

## THE PROPERTY

- Three large bedrooms
- Beautifully polished timber floors throughout
- Modern kitchen
- Renovated bathroom with separate toilet
- Front Patio
- Fully air conditioned
- Side access to yard
- Laundry downstairs (fully lockable)
- Car space under house