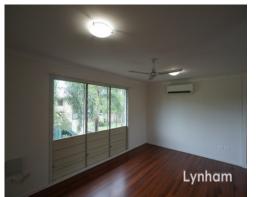

## THE PROPERTY

- Three large bedrooms
- Beautifully polished timber floors throughout
- Modern kitchen
- Renovated bathroom with separate toilet
- Front Patio
- Fully air conditioned
- Side access to yard
- Laundry downstairs (fully lockable)
- Car space under house