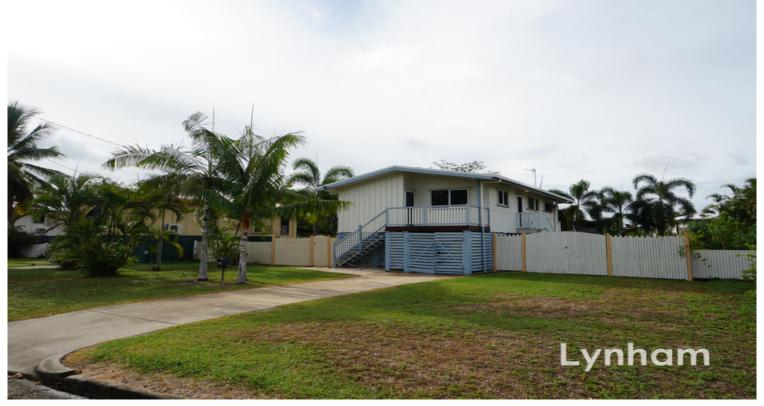

PRICE GUIDE: \$270 PER WEEK

Area: 685 m2

## The newest home in Vincent

Be delighted by this contemporary high set home. Immaculately presented it offers a perfect lifestyle for families. On an impressive 685 sqm allotment.

## THE PROPERTY

- Three large bedrooms
- Beautifully polished timber floors throughout
- Modern kitchen
- Renovated bathroom with separate toilet
- Front Patio
- Fully air conditioned
- Side access to yard
- Laundry downstairs (fully lockable)
- Car space under house

## THE LOCATION

- Quiet, well regarded location
- Walking distance to Vincent Village

Lynham & Co. Rental

**OFFICE** 

37Thuringowa Drive, Kirwan **07 4723 3222**