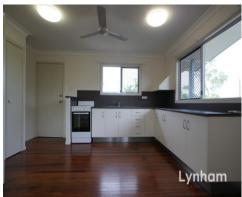

## THE PROPERTY

- Three large bedrooms
- Beautifully polished timber floors throughout
- Modern kitchen
- Renovated bathroom with separate toilet
- Front Patio
- Fully air conditioned
- Side access to yard
- Laundry downstairs (fully lockable)
- Car space under house