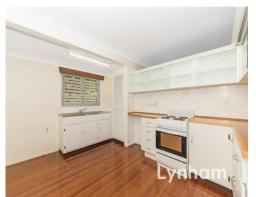

## THE PROPERTY

- 3 Generous size bedrooms
- Open plan living/dining
- Kitchen with ample storage
- Main bathroom with shower/bath combination
- Small front balcony
- Air conditioned
- Polished timber floors
- Double lockup carport
- Second bathroom, laundry and ample storage located downstairs
- 607sqm allotment