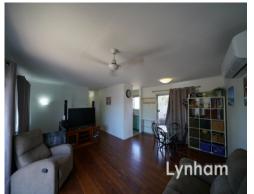

## THE PROPERTY

- Double Story home on 809sqm
- 3 large bedrooms
- Two bedrooms have mirrored built-in wardrobes
- Timber floors
- Bath/shower combination to bathroom with separate toilet
- Galley style kitchen
- Air-conditioned
- Downstairs? Entrance foyer allow for a multi-purpose area
- Internal Stairs
- Porch to front of home
- Laundry & second bathroom situated in Gara