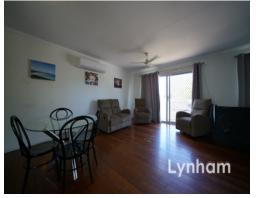

## THE PROPERTY

- Double Story home on 809sqm
- 3 large bedrooms
- Two bedrooms have mirrored built-in wardrobes
- Timber floors
- Bath/shower combination to bathroom with separate toilet
- Galley style kitchen
- Air-conditioned
- Downstairs? Entrance foyer allow for a multi-purpose area
- Internal Stairs
- Porch to front of home
- Laundry & second bathroom situated in Gara