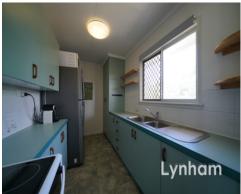

## THE PROPERTY

- Double Story home on 809sqm
- 3 large bedrooms
- Two bedrooms have mirrored built-in wardrobes
- Timber floors
- Bath/shower combination to bathroom with separate toilet
- Galley style kitchen
- Air-conditioned
- Downstairs? Entrance foyer allow for a multi-purpose area
- Internal Stairs
- Porch to front of home
- Laundry & second bathroom situated in Gara