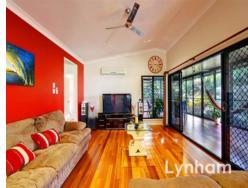

## **Stylish and Modern**

Beautifully designed with a modern appeal that is sure to appeal to home buyers. Spacious kitchen with island bench, gas cooktop, servery to enclosed entertaining area. Timber floors throughout to capture the warmth of a home

- THE PROPERTY
- Modern appealing facade
- 4 Generous bedrooms with BIR
- Fully air conditioned
- Timber floors throughout
- Modern kitchen with servery to entertaining area
- Large family sized main bathroom
- Master bedroom opens up to entertaining area
- Private ensuite & WIR to Master bedroom
- Extra car/boat accommodation to the side of house
- Side access to backyard
- Fully enclosed entertaining area
- Captures beautiful breezes
- Short Drive to Coles which is being constr