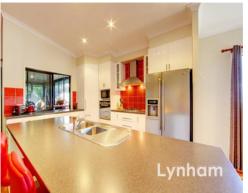

## **Stylish and Modern**

Beautifully designed with a modern appeal that is sure to appeal to home buyers. Spacious kitchen with island bench, gas cooktop, servery to enclosed entertaining area. Timber floors throughout to capture the warmth of a home

- THE PROPERTY
- Modern appealing facade
- 4 Generous bedrooms with BIR
- Fully air conditioned
- Timber floors throughout
- Modern kitchen with servery to entertaining area
- Large family sized main bathroom
- Master bedroom opens up to entertaining area
- Private ensuite & WIR to Master bedroom
- Extra car/boat accommodation to the side of house
- Side access to backyard
- Fully enclosed entertaining area
- Captures beautiful breezes
- Short Drive to Coles which is being constr