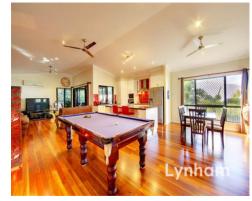

## **Stylish and Modern**

Beautifully designed with a modern appeal that is sure to appeal to home buyers. Spacious kitchen with island bench, gas cooktop, servery to enclosed entertaining area. Timber floors throughout to capture the warmth of a home

- THE PROPERTY
- Modern appealing facade
- 4 Generous bedrooms with BIR
- Fully air conditioned
- Timber floors throughout
- Modern kitchen with servery to entertaining area
- Large family sized main bathroom
- Master bedroom opens up to entertaining area
- Private ensuite & WIR to Master bedroom
- Extra car/boat accommodation to the side of house
- Side access to backyard
- Fully enclosed entertaining area
- Captures beautiful breezes
- Short Drive to Coles which is being constr