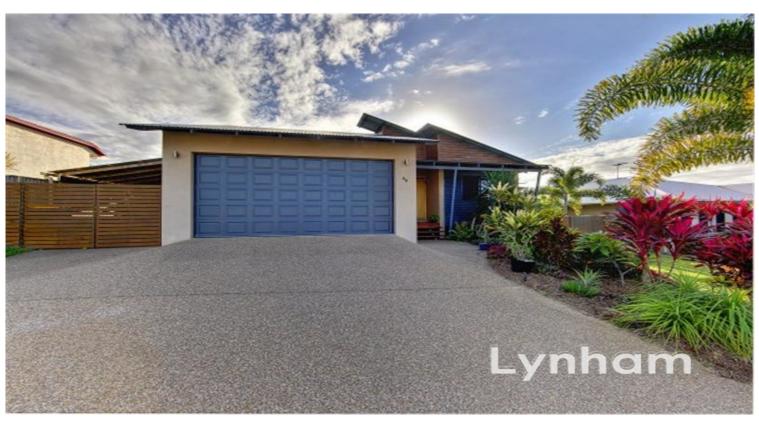

## **Stylish and Modern**

Beautifully designed with a modern appeal that is sure to appeal to home buyers. Spacious kitchen with island bench, gas cooktop, servery to enclosed entertaining area. Timber floors throughout to capture the warmth of a home

- THE PROPERTY
- Modern appealing facade
- 4 Generous bedrooms with BIR
- Fully air conditioned
- Timber floors throughout
- Modern kitchen with servery to entertaining area
- Large family sized main bathroom
- Master bedroom opens up to entertaining area
- Private ensuite & WIR to Master bedroom
- Extra car/boat accommodation to the side of house
- Side access to backyard
- Fully enclosed entertaining area
- Captures beautiful breezes
- Short Drive to Coles which is being constr