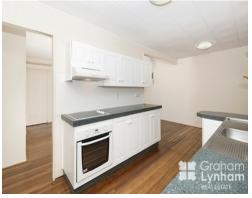

## THE PROPERTY

Upstairs

- 3 Bedrooms
- Open plan living/dining area upstairs
- Modern Kitchen
- Polished timber floors
- Fully air conditioned
- Large deck for entertaining
- Storage room which could be used a teenage