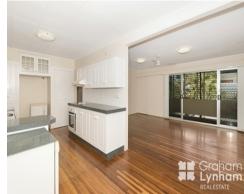

## THE PROPERTY

Upstairs

- 3 Bedrooms
- Open plan living/dining area upstairs
- Modern Kitchen
- Polished timber floors
- Fully air conditioned
- Large deck for entertaining
- Storage room which could be used a teenage