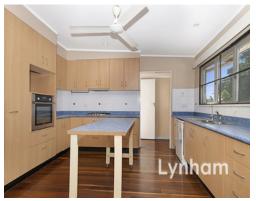

## THE PROPERTY

- 4 Bedrooms (3 upstairs & 1 downstairs)
- Modern bathrooms both upstairs and downstairs
- Polished timber floors
- New carpets to bedrooms
- Air conditioned
- Large combined lounge and dining area
- Modern kitchen
- Front verandah
- Good size yard with high timber fencing
- Parking underneath
- Storage space underneath
- Central location in the heart of Mundingbu