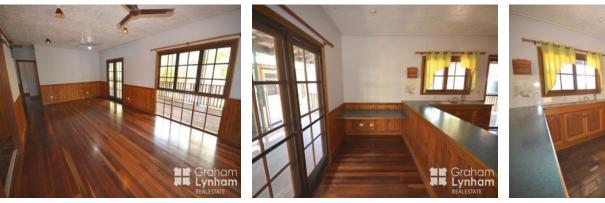

The house features polished timber floors, slate floors in the large timber kitchen, computer desk in the dining area, 2 bedrooms, main with air con and built-ins, all rooms open onto the verandahs, large bathroom with claw foot bath, ceiling fans.