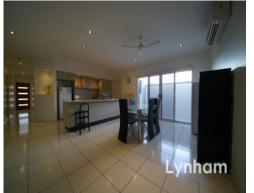

## PROPERTY:

- Large separate living and dining room
- 3 bedrooms with built-in wardrobes
- Main with ensuite and large walk in robe
- Front study area
- Fully air conditioned
- Plenty of storage areas.
- Court yard
- Single lock up garage
- Furnished with lounges, tables and beds