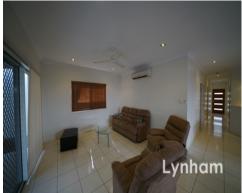

## PROPERTY:

- Large separate living and dining room
- 3 bedrooms with built-in wardrobes
- Main with ensuite and large walk in robe
- Front study area
- Fully air conditioned
- Plenty of storage areas.
- Court yard
- Single lock up garage
- Furnished with lounges, tables and beds