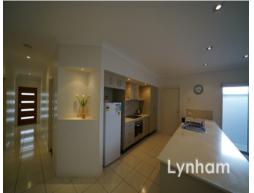

## PROPERTY:

- Large separate living and dining room
- 3 bedrooms with built-in wardrobes
- Main with ensuite and large walk in robe
- Front study area
- Fully air conditioned
- Plenty of storage areas.
- Court yard
- Single lock up garage
- Furnished with lounges, tables and beds