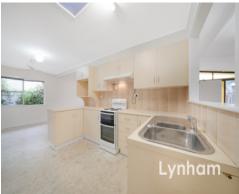

## THE PROPERTY

- 3 over-sized bedrooms
- Bathroom with bath/shower combination and separate toilet
- Fully air-conditioned throughout
- Lounge room, dining room AND rumpus room
- Extra-large entertainment area beside the POOL
- HUGE fully fenced blocked
- Usable shed, carport & lean-to out the back