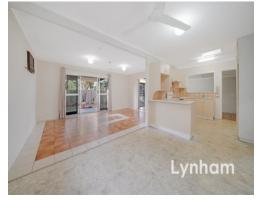

## THE PROPERTY

- 3 over-sized bedrooms
- Bathroom with bath/shower combination and separate toilet
- Fully air-conditioned throughout
- Lounge room, dining room AND rumpus room
- Extra-large entertainment area beside the POOL
- HUGE fully fenced blocked
- Usable shed, carport & lean-to out the back