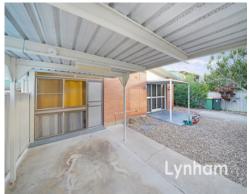

## THE PROPERTY

- 3 over-sized bedrooms
- Bathroom with bath/shower combination and separate toilet
- Fully air-conditioned throughout
- Lounge room, dining room AND rumpus room
- Extra-large entertainment area beside the POOL
- HUGE fully fenced blocked
- Usable shed, carport & lean-to out the back