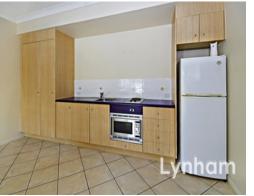

## Fully Self Contained Unit in Secure Complex

Available long term at \$280 per week but we will consider short term bookings by negotiation.

One bedroom fully self contained apartment is located in Strandview complex, near the corner of Gregory Street and Mitchell Street, and 50 metre walk to the Gregory Street Cafe Precinct, and 150 metres to the Strand.

Beautifully maintained complex which is secured for your peace of mind features:

- 1 bedroom
- 1 bathroom
- Built ins
- Full air conditioned
- Fully tiled throughout
- Gated complex
- Short drive to restaurants at Palmer and F