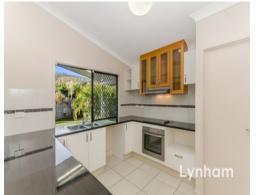

## THE PROPERTY

- 4 four bedrooms with built-in wardrobes
- -Fully air conditioned throughout.
- Master bedroom with unique ensuite and walk-in wardrobe.
- Unique glass and wooden doors throughout.
- Designed to capture the light and breezes.
- Large kitchen with servery and pantry.
- Living areas are tiled with feature tiles.
- Dual way linen cupboard from the hallway into the bathroom.
- Large rear entertaining area
- Double front door with security screens.
- Fully fenced and irrigated.
- Remote double lock-up garage widened for l