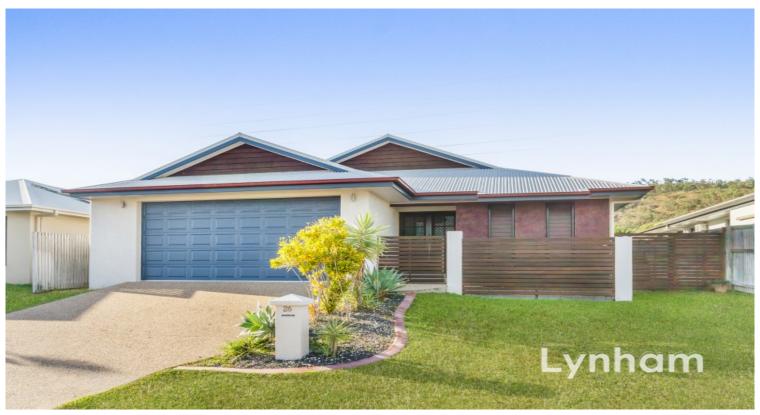

PRICE GUIDE: \$370 PER WEEK

Area: 495 m2

## Live Family Life To The Max!

This four bedroom home has been well designed with open plan living in mind. The main living area features cathedral ceilings and glass surrounds allowing the natural light shine through the large open living and dining areas flowing out onto the sun room and then to the outdoor entertaining area.

## THE PROPERTY

- 4 four bedrooms with built-in wardrobes
- -Fully air conditioned throughout.
- Master bedroom with unique ensuite and walk-in wardrobe.
- Unique glass and wooden doors throughout.
- Designed to capture the light and breezes.
- Large kitchen with servery and pantry.
- Living areas are tiled with feature tiles.
- Dual way linen cupboard from the hallway into the bathroom.
- Large rear entertaining area
- Double front door with security screens.
- Fully fenced and irrigated.
- Remote double lock-up garage widened for l