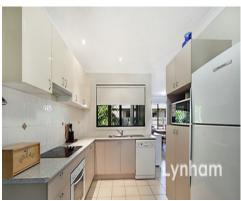

## THE PROPERTY

- 4 spacious Bedrooms
- Fully fenced with side access
- All bedrooms have built-in cupboards
- Main has a walk-in warobe and ensuite
- Fully tiled dining and lounge room
- Generous sized kitchen
- Modern style bathroom and internal laundry
- Large outdoor entertaining area
- \* Luscious landscaped backyard with shed
- 737sqm corner block