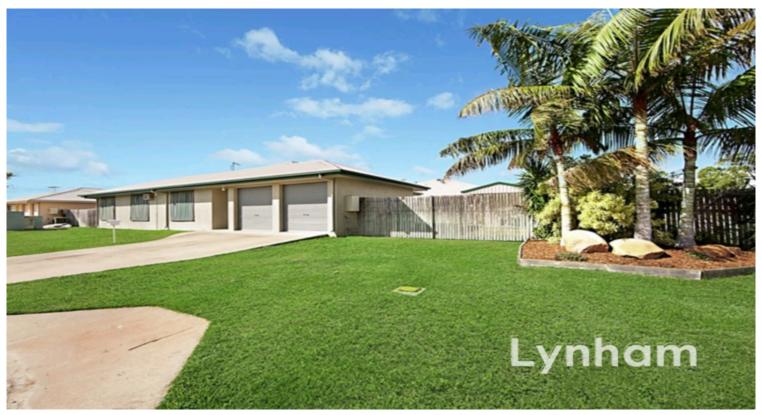

## 4 BEDROOM + SHED + 737SQM CORNER BLOCK

This exceedingly comfortable and well cared for 4 bedroom home is located on a large 737sqm block in the secluded suburb of Kelso.

## THE PROPERTY

- 4 spacious Bedrooms
- Fully fenced with side access
- All bedrooms have built-in cupboards
- Main has a walk-in warobe and ensuite
- Fully tiled dining and lounge room
- Generous sized kitchen
- Modern style bathroom and internal laundry
- Large outdoor entertaining area
- \* Luscious landscaped backyard with shed
- 737sqm corner block