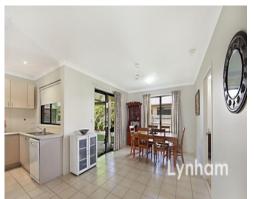

## THE PROPERTY

- 4 spacious Bedrooms
- Fully fenced with side access
- All bedrooms have built-in cupboards
- Main has a walk-in warobe and ensuite
- Fully tiled dining and lounge room
- Generous sized kitchen
- Modern style bathroom and internal laundry
- Large outdoor entertaining area
- \* Luscious landscaped backyard with shed
- 737sqm corner block