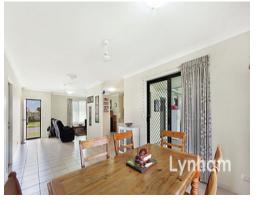

## THE PROPERTY

- 4 spacious Bedrooms
- Fully fenced with side access
- All bedrooms have built-in cupboards
- Main has a walk-in warobe and ensuite
- Fully tiled dining and lounge room
- Generous sized kitchen
- Modern style bathroom and internal laundry
- Large outdoor entertaining area
- \* Luscious landscaped backyard with shed
- 737sqm corner block