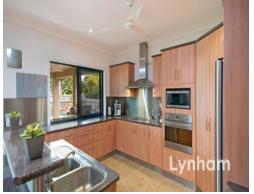

Upon entry to the home you are greeted by the huge lounge room and elegant formal dining area. Leading through the hall is the second open plan living area and modern kitchen. The kitchen is equipped with quality stainless steel appliances and an abundance of storage and bench space.