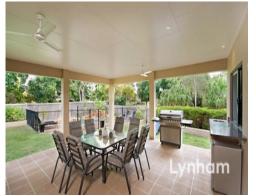

All four bedrooms have built in wardrobes and the main has a large walk in robe and stunning private ensuite with corner spa. The home is fully air conditioned and security screened throughout.

The kitchen looks out onto the exceptionally large patio area which features a separate kitchenette for easy entertaining. Located on an 870sqm allotment the in ground pool and generous size backyard will only further enhance the lifestyle of this homes new owners.