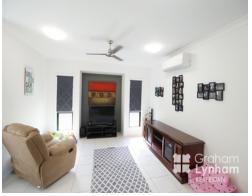

## THE PROPERTY

- 4 Good size bedrooms with BIR
- Master bedroom has WIR, ensuite and louvres for ventilation
- Spacious open plan living area
- Modern kitchen with stone benchtops
- Dishwasher, built in microwave and modern appliances
- Large pantry
- Fully air conditioned
- Security screens throughout
- Family size main bathroom with separate shower and bath
- Internal laundry
- Walking distance to Stockland Woolworths a