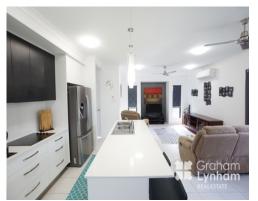

## THE PROPERTY

- 4 Good size bedrooms with BIR
- Master bedroom has WIR, ensuite and louvres for ventilation
- Spacious open plan living area
- Modern kitchen with stone benchtops
- Dishwasher, built in microwave and modern appliances
- Large pantry
- Fully air conditioned
- Security screens throughout
- Family size main bathroom with separate shower and bath
- Internal laundry
- Walking distance to Stockland Woolworths a