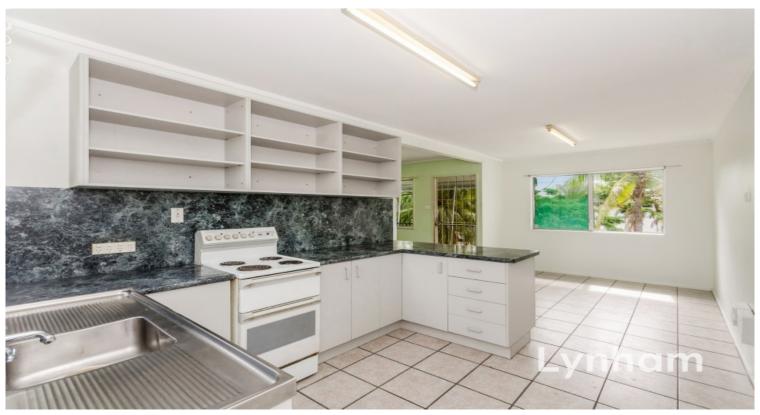

## THE PROPERTY:

- Three bedrooms
- Modern Kitchen
- Modern Bathroom
- Open plan dining and lounge
- New Air-conditioning Inverter Split system
- New ceilings fans in all bed rooms and lounge
- New curtain through out the house
- Enclosed under
- 809sqm fully fenced allotment