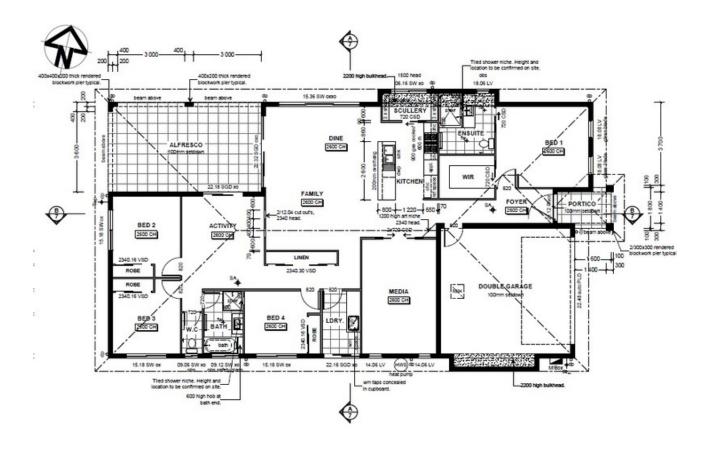

## Quality, Style & Space

Positioned within a blue ribbon locale, this superbly crafted, perfectly configured family residence showcases stylish interiors with warm neutral hues creating inviting living spaces with an elegant finish.

It features three living areas, a stunning kitchen complete with walk in pantry and a luxurious master bedroom suite.

If you are someone who appreciates quality then you must inspect this beautiful property as it easily sets itself above others on the rental market.

The list of features on this great home is endless...

## THE PROPERTY

- 4 Good size bedrooms, all with BIR
- Master bedroom is privately located at the front of the home
- Theatre room
- Large internal laundry
- Large timber feature door and wide entry w

Rental Lynham