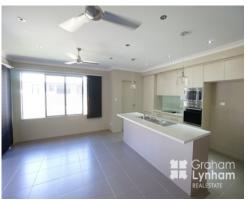

THE PROPERTY

- 3 Bedrooms all with BIR
- 2 Modern bathrooms
- Theatre room
- Open plan living/dining area
- Stylish kitchen with large island bench and ample storage
- Internal laundry
- Master bedroom has large WIR and private ensuite
- Ensuite is stunning with double vanity, large shower and separate toilet
- Security cameras
- NBN internet available
- Double garage with extra roller door to ac