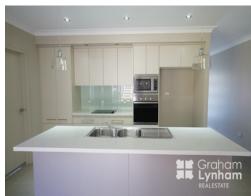

THE PROPERTY

- 3 Bedrooms all with BIR
- 2 Modern bathrooms
- Theatre room
- Open plan living/dining area
- Stylish kitchen with large island bench and ample storage
- Internal laundry
- Master bedroom has large WIR and private ensuite
- Ensuite is stunning with double vanity, large shower and separate toilet
- Security cameras
- NBN internet available
- Double garage with extra roller door to ac