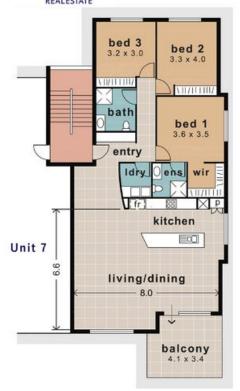

### THE PROPERTY

- Open plan layout extending to an big balcony with parkside views
- Stylish kitchen with stainless steel appliances and ample storage
- Study nook
- Bright, spacious bedrooms with built-in robes
- Contemporary bathrooms and laundry room
- Air conditioners throughout
- Only one of eight units to the complex
- Complex pool
- Parking available for two cars

## Unit 8 (second floor)

residence 133.2m² balcony 14.5m² 147.7m² total

Crauford Street

FLOORPLAN real estate plans