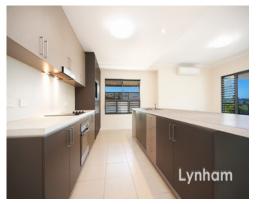

### THE PROPERTY

- Open plan layout extending to an big balcony with parkside views
- Stylish kitchen with stainless steel appliances and ample storage
- Study nook
- Bright, spacious bedrooms with built-in robes
- Contemporary bathrooms and laundry room
- Air conditioners throughout
- Only one of eight units to the complex
- Complex pool
- Parking available for two cars