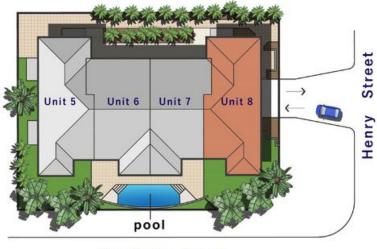

### THE PROPERTY

- Open plan layout extending to an big balcony with parkside views
- Stylish kitchen with stainless steel appliances and ample storage
- Study nook
- Bright, spacious bedrooms with built-in robes
- Contemporary bathrooms and laundry room
- Air conditioners throughout
- Only one of eight units to the complex
- Complex pool
- Parking available for two cars

THE LOCATION

Nathan Lynham

Graham Lynham 0447 250 222

**OFFICE** 

37Thuringowa Drive, Kirwan **07 4723 3222** 