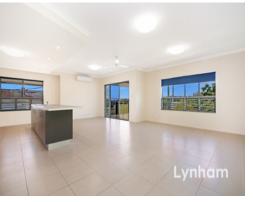

### THE PROPERTY

- Open plan layout extending to an big balcony with parkside views
- Stylish kitchen with stainless steel appliances and ample storage
- Study nook
- Bright, spacious bedrooms with built-in robes
- Contemporary bathrooms and laundry room
- Air conditioners throughout
- Only one of eight units to the complex
- Complex pool
- Parking available for two cars