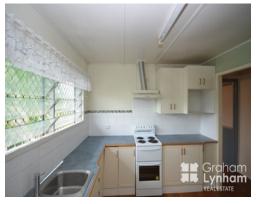

## THE PROPERTY

- \* Highset 3 bedroom
- \* Large living area
- \* Modern kitchen
- \* Balcony off main bedroom
- \* Polished timber floors
- \* Screens & ceiling fans
- \* Tropical garden with paved sitting area
- \* 2 lockable car spaces
- \* high timber fences with double gates