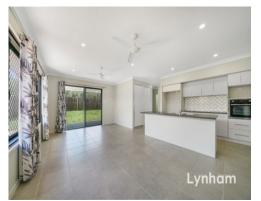

## THE PROPERTY

- Combined dining/lounge room
- Lounge room flows out onto the private tiled patio
- Paved area off the patio adding a second outdoor space for entertaining
- Modern Kitchen with stainless steel appliances and large island bench
- Separate lounge/theatre room
- Large main bedroom with walk-in wardrobe and ensuite
- 3 remaining bedrooms are carpeted with built-in wardrobes
- Modern main bathroom with separate showing and bath
- Remote lock up double garage
- Large 490sqm allotment
- Short stroll to the beach, local tavern an