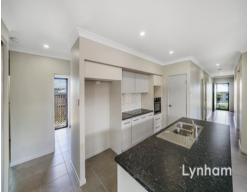

## THE PROPERTY

- Combined dining/lounge room
- Lounge room flows out onto the private tiled patio
- Paved area off the patio adding a second outdoor space for entertaining
- Modern Kitchen with stainless steel appliances and large island bench
- Separate lounge/theatre room
- Large main bedroom with walk-in wardrobe and ensuite
- 3 remaining bedrooms are carpeted with built-in wardrobes
- Modern main bathroom with separate showing and bath
- Remote lock up double garage
- Large 490sqm allotment
- Short stroll to the beach, local tavern an