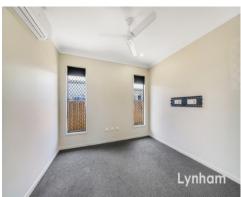

## THE PROPERTY

- Combined dining/lounge room
- Lounge room flows out onto the private tiled patio
- Paved area off the patio adding a second outdoor space for entertaining
- Modern Kitchen with stainless steel appliances and large island bench
- Separate lounge/theatre room
- Large main bedroom with walk-in wardrobe and ensuite
- 3 remaining bedrooms are carpeted with built-in wardrobes
- Modern main bathroom with separate showing and bath
- Remote lock up double garage
- Large 490sqm allotment
- Short stroll to the beach, local tavern an