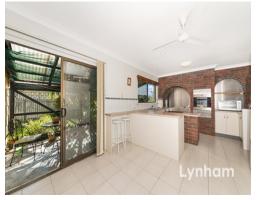

## THE PROPERTY

- 4 generous size bedrooms
- Main bedroom includes walk through wardrobe into renovated ensuite
- Large family area
- Separate dining and living areas
- Large kitchen with ample storage
- Renovated main bathroom with shower and bath
- Large in-ground pool
- External laundry
- Patio overlooking the established gardens
- Large powered shed
- Double carport