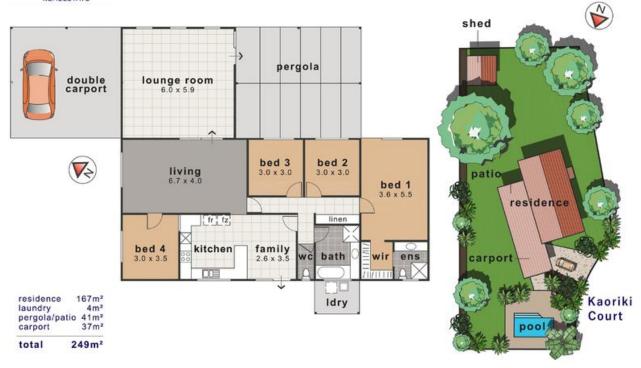

## THE PROPERTY

- 4 generous size bedrooms
- Main bedroom includes walk through wardrobe into renovated ensuite
- Large family area
- Separate dining and living areas
- Large kitchen with ample storage
- Renovated main bathroom with shower and bath
- Large in-ground pool
- External laundry
- Patio overlooking the established gardens
- Large powered shed
- Double carport

## 20 Kaoriki Court | Condon

FLOORPLAN real estate plans

Whilst care has been taken to produce an accurate representation, this illustration is indicitive only and interested parties should undertake their own investigations