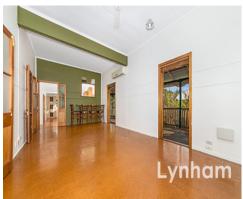

## THE PROPERTY

- Large combined living & dining area
- Large kitchen with plenty of storage.
- 4 Bedrooms( Three Upstairs & one downstairs)
- Main bedroom with benefit of sitting room
- Renovated Main bathroom with separate toilet and laundry chute
- Casement windows dressing the front of the home.
- Air-conditioned
- 827sqm Dual access block via rear lane-way