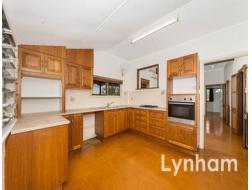

## THE PROPERTY

- Large combined living & dining area
- Large kitchen with plenty of storage.
- 4 Bedrooms( Three Upstairs & one downstairs)
- Main bedroom with benefit of sitting room
- Renovated Main bathroom with separate toilet and laundry chute
- Casement windows dressing the front of the home.
- Air-conditioned
- 827sqm Dual access block via rear lane-way