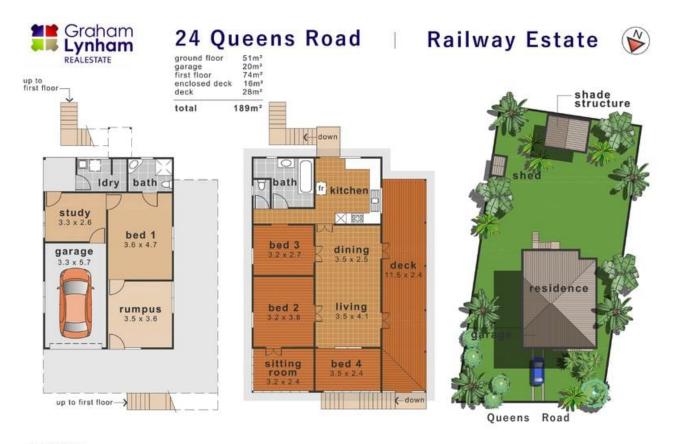

## THE PROPERTY

- Large combined living & dining area
- Large kitchen with plenty of storage.
- 4 Bedrooms( Three Upstairs & one downstairs)
- Main bedroom with benefit of sitting room
- Renovated Main bathroom with separate toilet and laundry chute
- Casement windows dressing the front of the home.
- Air-conditioned
- 827sqm Dual access block via rear lane-way