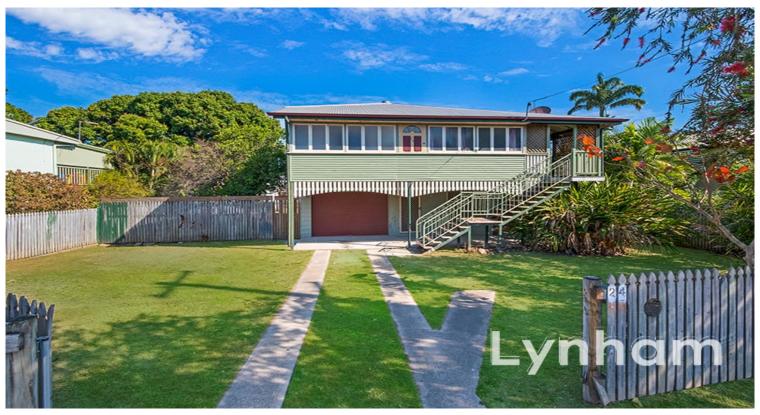

## **Inner City Character Filled Home**

This home has the space and character charm that you would expect of a Queenslander. Located in the thriving suburb of Railway Estate this house has plenty of room to raise a family or entertain on the spacious rear entertainment area overlooking the peaceful surroundings. With close access to schools including Townsville State High School, Saint Margaret Marys and just minutes away from the inner city. This property presents an outstanding opportunity within the inner city for both families and investors alike.

## THE PROPERTY

- Large combined living & dining area
- Large kitchen with plenty of storage.
- 4 Bedrooms( Three Upstairs & one downstairs)
- Main bedroom with benefit of sitting room
- Renovated Main bathroom with separate toilet and laundry chute
- Casement windows dressing the front of the home.
- Air-conditioned
- 827sqm Dual access block via rear lane-way