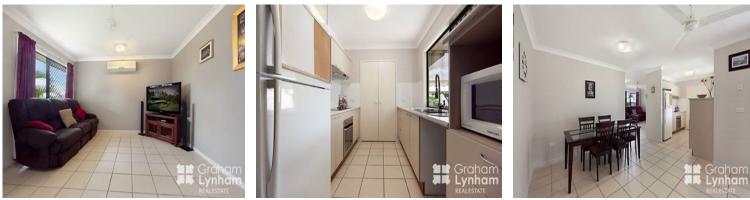

## THE PROPERTY :

- 4 Generous bedrooms with BIR
- Master bedroom has walk through robe
- Large family bathroom
- Beautiful modern kitchen with quality appliances and large pantry
- Dishwasher
- Large patio for entertaining with pull down blinds to ensure it can be used
- Fully air conditioned
- Ceiling fans throughout
- Tiled living area, carpeted bedroom
- Large 703sqm allotment
- Privately located
- Double garage + plenty of off street parki