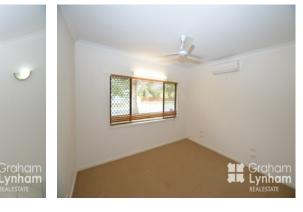

THE PROPERTY

רכ

3

- 3 GREAT size bedrooms (all with BIR)
- Renovated bathroom with separate toilet
- A large kitchen
- Dining area
- Spacious living area
- Two smaller living areas off the main living area that are perfect for a study space, or childrens play area
- Fully air conditioned
- Entertaining area
- Large 3 bay garage with 2 roller doors
- 4.5m x 7.5m powered shed
- Storage room