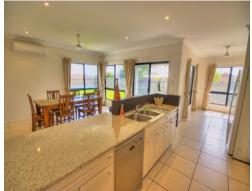

On from the lounge is the modern kitchen and dining room. There is also the bonus of a study nook to the side of the kitchen.

The remaining three bedrooms are through the hall from the dining to ensure that everyone has their private space within the home.