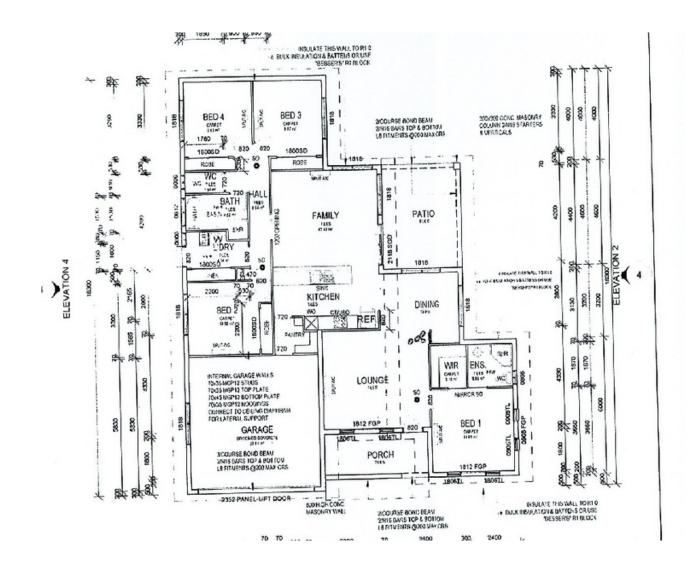

## Great Design, Great Location

Perfectly located at the end of a quiet street, surrounded by bike ways and parks, this home will give your kids a chance to enjoy their childhood.

With 4 bedrooms, it is perfect for a family. As you enter the home the main bedroom is offset from the lounge room. The main has a built in wardrobe and ensuite, being situated away from other bedrooms mean great privacy.

On from the lounge is the modern kitchen and dining room. There is also the bonus of a study nook to the side of the kitchen.

The remaining three bedrooms are through the hall from the dining to ensure that everyone has their private space within the home.

When inside the home you will realize how bright it is this is due to additional windows fitted by the owner when it was built.

If your looking for a home in Mount Louisa this home should definately be on the top of your list because it trully surpasses others o