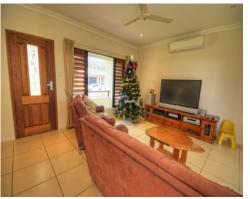

On from the lounge is the modern kitchen and dining room. There is also the bonus of a study nook to the side of the kitchen.

The remaining three bedrooms are through the hall from the dining to ensure that everyone has their private space within the home.