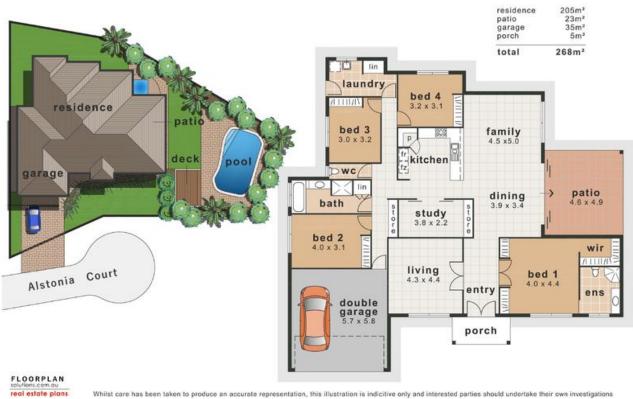

This exceptional functional family home is situated on a generous 811m2 allotment, promising to deliver comfortable living for the growing family - especially those people who love to entertain or simply want plenty of space to relax.

The impressive list of features is not limited to inside as this home has multiple spectacular outdoor entertaining spaces and a large grassed area is revealed as you step out onto the rear patio. The outdoor oasis features a spa, a gorgeous in-ground covered pool, barbeque entertaining area, poolside timber covered deck, established tropical gardens and of course plenty of room for children to play safely all within the privacy of a fully fenced allotment with an additional front courtyar