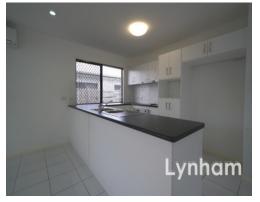

## THE PROPERTY

- 4 Great size bedrooms
- Separate living and dining area
- Huge modern kitchen
- Private master bedroom with ensuite & walk-in Wardrobe
- Remaining 3 bedrooms with built-in wardrobes
- Family sized main bathroom
- Fully air conditioned
- Outdoor entertaining area
- Fully fenced
- Security screens throughout
- Modern window coverings
- Double Garage