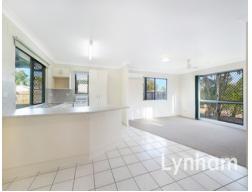

## THE PROPERTY

- 3 large bedrooms with built-in wardrobes
- Air conditioning to Main bedroom & living room
- Separate lounge and dining
- Large central kitchen which has just been renovated
- Two way bathroom with shower & bath combination
- Security screens
- Internal laundry
- Double carport
- Large garden shed
- Very private and fully fenced
- Only minutes from Willows Shopping Center,