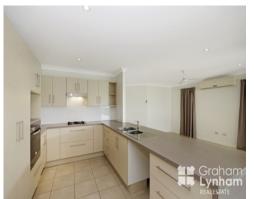

## THE PROPERTY

- Open plan living/dining area
- Fully air conditioned
- Beautiful modern kitchen
- Stainless steel appliances
- Tiled living areas
- Master bedroom has private ensuite
- Large patio
- All bedrooms have built in robes
- Great size backyard
- Fully fenced