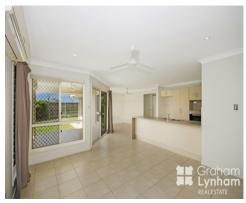

## THE PROPERTY

- Open plan living/dining area
- Fully air conditioned
- Beautiful modern kitchen
- Stainless steel appliances
- Tiled living areas
- Master bedroom has private ensuite
- Large patio
- All bedrooms have built in robes
- Great size backyard
- Fully fenced