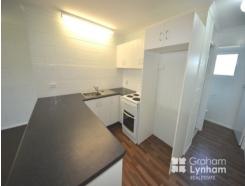

## Recently refurbished in the heart of Hermit Park

Do you like that new smell? and having your own space? This is the place for you! The unit has recently been refurbished with fresh paint, split air conditioners, new floor coverings, new lights & fans, new kitchen.

## THE PROPERTY

- 2 bedrooms with new built-in robes
- 1 bathroom
- New fittings/fixtures
- Modern kitchen
- Freshly painted
- Fresh carpets
- Fully airconditioned
- Car port
- Storage room
- Like new
- Large living area
- Baloncy from main bedroom
- Short drive to Castletown Shopping Centre