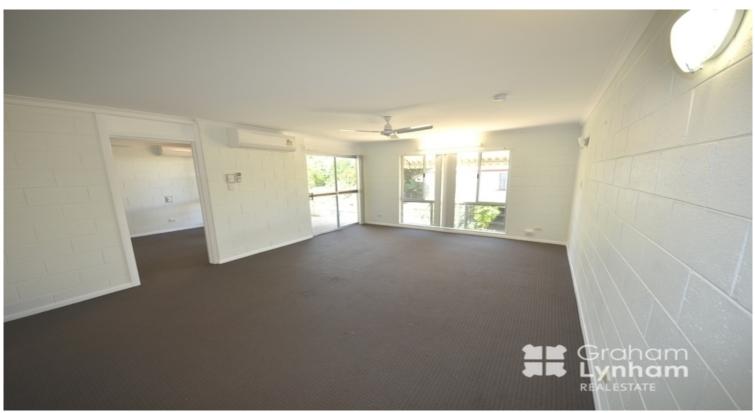

## Recently refurbished in the heart of Hermit Park

Do you like that new smell? and having your own space? This is the place for you! The unit has recently been refurbished with fresh paint, split air conditioners, new floor coverings, new lights & fans, new kitchen.

## THE PROPERTY

- 2 bedrooms with new built-in robes
- 1 bathroom
- New fittings/fixtures
- Modern kitchen
- Freshly painted
- Fresh carpets
- Fully airconditioned
- Car port
- Storage room
- Like new
- Large living area
- Baloncy from main bedroom
- Short drive to Castletown Shopping Centre