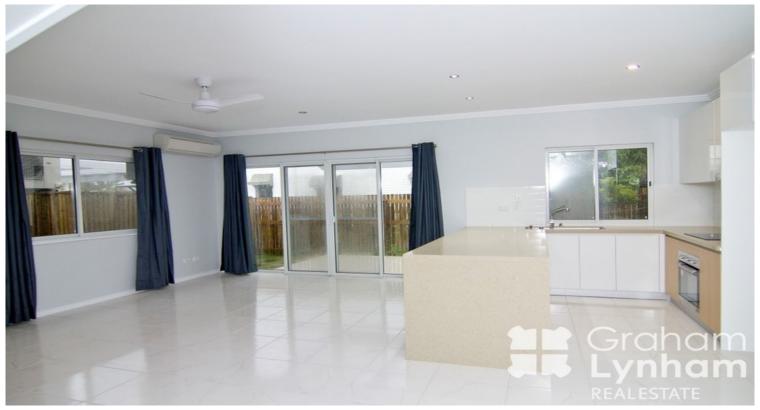

In total it is 190sqm - which is bigger than most homes! Downstairs is the living dining and kitchen area. The kitchen has stone benchtops and stainless steel appliances. The living area opens up to the entertaining area and small courtyard. Downstairs also features a double garage and an extra toilet