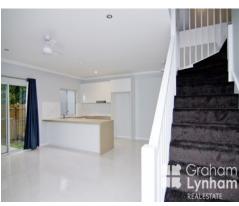

In total it is 190sqm - which is bigger than most homes! Downstairs is the living dining and kitchen area. The kitchen has stone benchtops and stainless steel appliances. The living area opens up to the entertaining area and small courtyard. Downstairs also features a double garage and an extra toilet

Upstairs is three LARGE bedrooms all with built in robes. The main bedroom is huge, it has a large walk in robe and stunning ensuite. The ensuite has a large shower, double vanity and separate toilet.