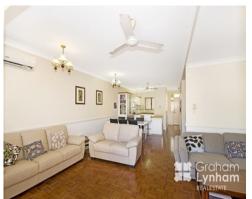

## THE PROPERTY

- Open plan living and dining area
- Beautiful kitchen with ample storage
- Dishwasher
- Small front courtyard
- 3rd Toilet downstairs
- Large balcony that opens up through beautiful french doors
- Internal laundry
- Internal timber stairs
- Two spacious bedrooms upstairs with BIR
- Ensuite to Master bedroom
- Second main bathroom
- Lovely quiet complex with beautiful establ