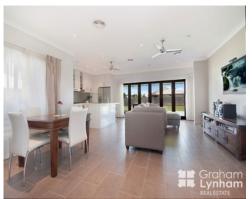

## **PROPERTY**

- 9m x 3.5m Shed
- Modern kitchen
- 4 bedrooms
- Main bedroom with a walk in and ensuite
- Large open plan living opening onto the timber deck
- Double lockup garage
- Fully air-conditioned