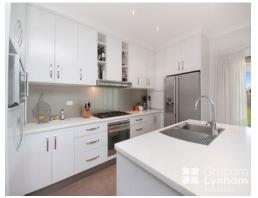

## **PROPERTY**

- 9m x 3.5m Shed
- Modern kitchen
- 4 bedrooms
- Main bedroom with a walk in and ensuite
- Large open plan living opening onto the timber deck
- Double lockup garage
- Fully air-conditioned