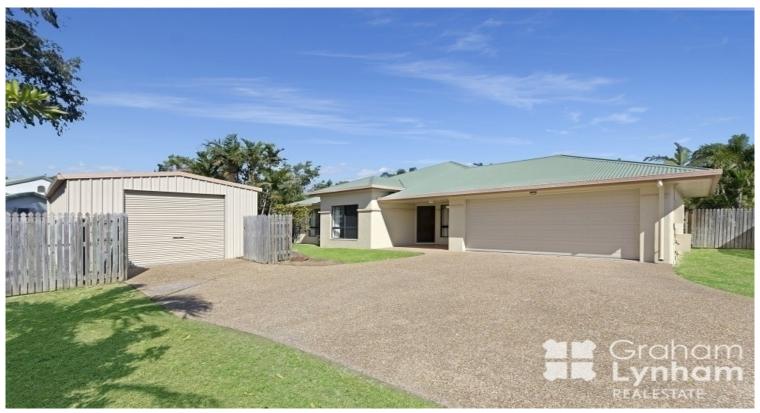

## **Huge Home With Shed**

Enjoying a coveted Riverside location this large family home has just been freshly painted throughout with new carpets installed. With a huge open plan living dining, great size patio and fully air conditioned throughout it also has the fantastic addition of a shed.

## THE PROPERTY

- 4 Good size bedrooms
- All with BIR
- Master bedroom has private ensuite
- Master bedroom has his and hers WIR
- Massive open plan living/dining area
- Good size kitchen with ample storage
- Electric oven, gas stove top large pantry
- Family size master bedroom
- Large patio
- Double lock up garage
- Internal laundry