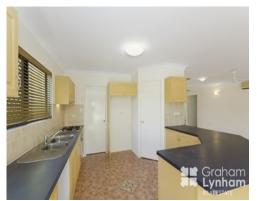

## THE PROPERTY

- 4 Good size bedrooms
- All with BIR
- Master bedroom has private ensuite
- Master bedroom has his and hers WIR
- Massive open plan living/dining area
- Good size kitchen with ample storage
- Electric oven, gas stove top large pantry
- Family size master bedroom
- Large patio
- Double lock up garage
- Internal laundry