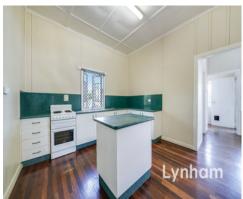

## THE PROPERTY

- 4 Bedrooms
- A Large living area
- Kitchen and large dining/second living area
- Sunroom
- Polished timber floors throughout
- Security screens
- 3 air-conditioners
- Single carport
- Large deck
- Large bathroom with separate toilet
- 460sqm corner block
- Close proximity to Townsville's largest of