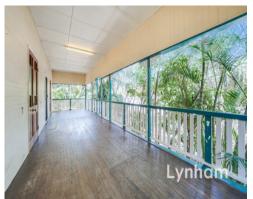

## THE PROPERTY

- 4 Bedrooms
- A Large living area
- Kitchen and large dining/second living area
- Sunroom
- Polished timber floors throughout
- Security screens
- 3 air-conditioners
- Single carport
- Large deck
- Large bathroom with separate toilet
- 460sqm corner block
- Close proximity to Townsville's largest of