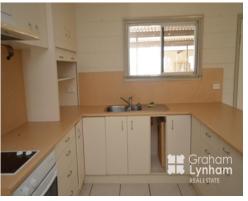

- THE PROPERTY
- 3 bedrooms
- Main & Bed 2 with built ins
- Fully air conditioned
- Large main bathroom
- Spacious living/dining area
- Large patio area
- Single Garage
- 3 Bay fully powered shed
- Rain water tank
- Green house
- Fully irrigated
- NBN ready
- Short drive/walking distance to Stockland