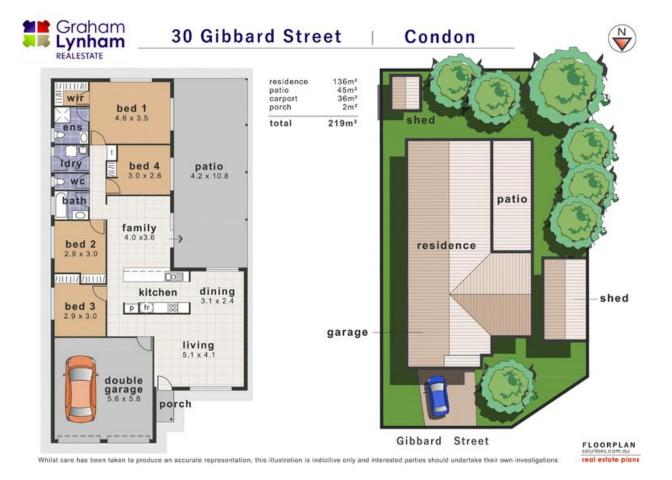

## THE PROPERTY

- 4 generous size bedrooms all with built-ins
- Large combined dining and lounge room
- Separate family area of the kitchen
- Large galley kitchen with ample storage
- Family size main bathroom with shower and bath
- Internal laundry
- Easy access to the Ring Road for access to