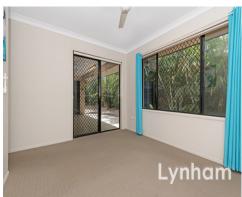

## THE PROPERTY

- Large main bedroom with walk-in wardrobe and ensuite
- Ensuite offers a double vanity with large shower
- 3 remaining bedrooms are carpeted with built-in wardrobes
- Separate dining and lounge room
- Lounge room flows out on to the private tiled patio
- Modern Kitchen with stainless steel appliances and large island bench
- Adjoining door between second and third bedroom
- Modern main bathroom with separate showing and bath
- Remote lock up double garage
- Purpose built study or office built away from the bedrooms
- Landscaped gardens
- Large 696sq.m allotment also offering the