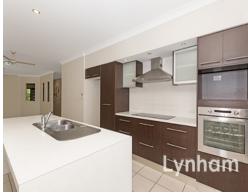

## THE PROPERTY

- Large main bedroom with walk-in wardrobe and ensuite
- Ensuite offers a double vanity with large shower
- 3 remaining bedrooms are carpeted with built-in wardrobes
- Separate dining and lounge room
- Lounge room flows out on to the private tiled patio
- Modern Kitchen with stainless steel appliances and large island bench
- Adjoining door between second and third bedroom
- Modern main bathroom with separate showing and bath
- Remote lock up double garage
- Purpose built study or office built away from the bedrooms
- Landscaped gardens
- Large 696sq.m allotment also offering the