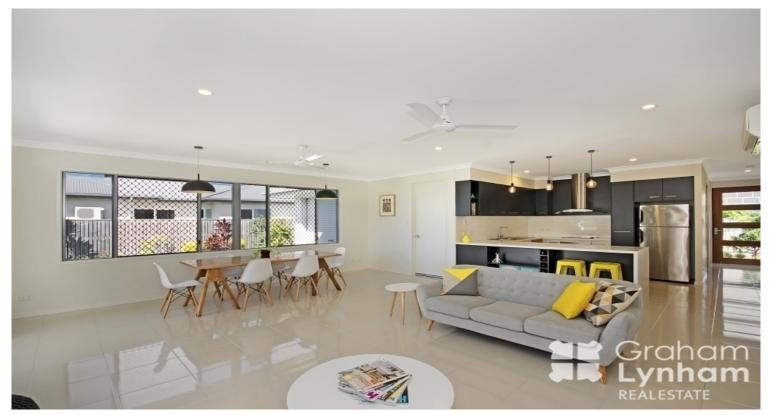

## **Sleek Interiors, Quality Finish**

Quality, privacy and style are the hallmarks of a wonderful life on offer in this outstanding Vista built home. The home unveils sleek interiors, with the generous living and dining areas adjoining a faultless kitchen. Take your pick of two master bedrooms on offer, whether you prefer the front of the property or the back. Both master bedrooms feature stunning ensuites and walk-in wardrobes.

## THE PROPERTY

- Large open plan living area that creates a great sense of space
- 3 Great size bedrooms
- 3 Bathrooms in total
- A Theatre room (also perfect for a 4th bedroom)
- Fully air conditioned
- Stylish kitchen with beautiful pendant lights
- 2.7m ceilings
- Large covered entertaining area
- Extra wide feature front door
- Side access to yard great for the future