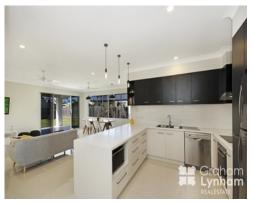

## **Sleek Interiors, Quality Finish**

Quality, privacy and style are the hallmarks of a wonderful life on offer in this outstanding Vista built home. The home unveils sleek interiors, with the generous living and dining areas adjoining a faultless kitchen. Take your pick of two master bedrooms on offer, whether you prefer the front of the property or the back. Both master bedrooms feature stunning ensuites and walk-in wardrobes.

## THE PROPERTY

- Large open plan living area that creates a great sense of space
- 3 Great size bedrooms
- 3 Bathrooms in total
- A Theatre room (also perfect for a 4th bedroom)
- Fully air conditioned
- Stylish kitchen with beautiful pendant lights
- 2.7m ceilings
- Large covered entertaining area
- Extra wide feature front door
- Side access to yard great for the future