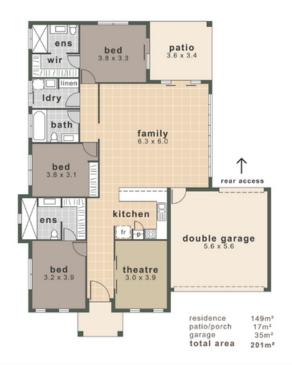

## **Sleek Interiors, Quality Finish**

Quality, privacy and style are the hallmarks of a wonderful life on offer in this outstanding Vista built home. The home unveils sleek interiors, with the generous living and dining areas adjoining a faultless kitchen. Take your pick of two master bedrooms on offer, whether you prefer the front of the property or the back. Both master bedrooms feature stunning ensuites and walk-in wardrobes.

## THE PROPERTY

- Large open plan living area that creates a great sense of space
- 3 Great size bedrooms
- 3 Bathrooms in total
- A Theatre room (also perfect for a 4th bedroom)
- Fully air conditioned
- Stylish kitchen with beautiful pendant lights
- 2.7m ceilings
- Large covered entertaining area
- Extra wide feature front door
- Side access to yard great for the future