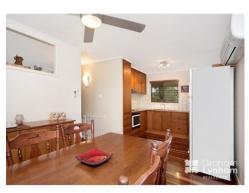

## Upstairs

- 3 Bedrooms
- Open plan living/dining area upstairs
- Timber kitchen
- Timber, family sized bathroom
- Fully air conditioned
- Large deck for entertaining
- Polished timber floors