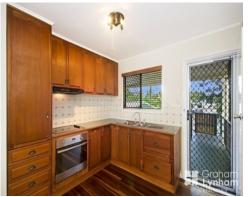

## Upstairs

- 3 Bedrooms
- Open plan living/dining area upstairs
- Timber kitchen
- Timber, family sized bathroom
- Fully air conditioned
- Large deck for entertaining
- Polished timber floors