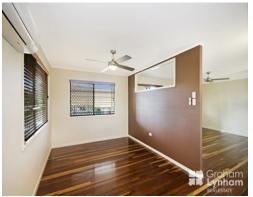

## Upstairs

- 3 Bedrooms
- Open plan living/dining area upstairs
- Timber kitchen
- Timber, family sized bathroom
- Fully air conditioned
- Large deck for entertaining
- Polished timber floors