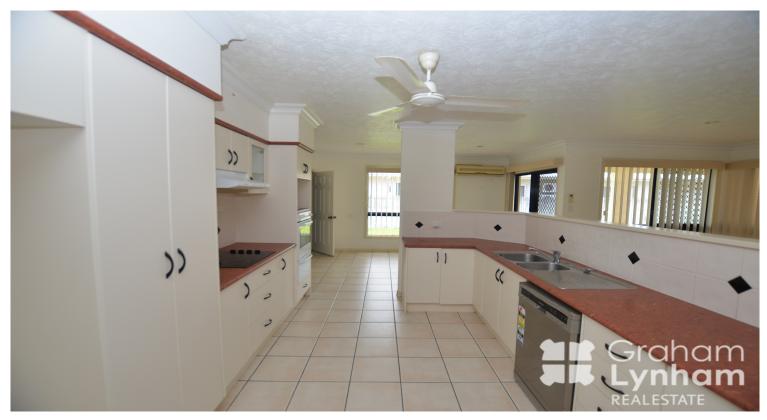

THE PROPERTY

- 4 large bedrooms plus study nook in main bedroom
- 2 bathrooms
- Recently new carpet
- Large Galley kitchen with plenty of cupboard space, wide bench tops
- King size main bedroom with ensuite
- Fully fenced on all sides
- Rumpus room/2nd dining room
- 2 lounge rooms
- Large Backyard
- Back Entertaining area
- Quiet Street
- Fully Air conditioned
- Automatic irrigation to established lawns