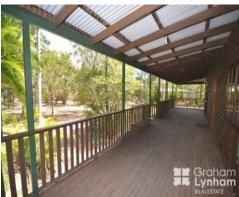

Your home is on one and a half acres with a small pool. It has sweeping verandahs surrounding the tree lined property.

The house features polished timber floors, slate floors in the large timber kitchen, computer desk in the dining area, 2 bedrooms, main with air con and built-ins, all rooms open onto the verandahs, large bathroom with claw foot bath, ceiling fans.