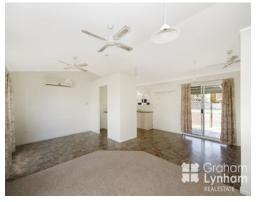

## THE PROPERTY

- 3 Good size bedrooms
- Family size main bathroom
- Open plan living and dining area
- Ceiling fans throughout
- High ceilings in living area
- Great size back patio
- 807sqm allotment
- Cement slab at back ? perfect for addition