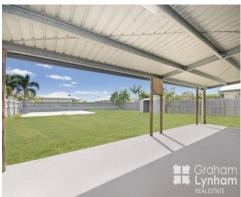

## THE PROPERTY

- 3 Good size bedrooms
- Family size main bathroom
- Open plan living and dining area
- Ceiling fans throughout
- High ceilings in living area
- Great size back patio
- 807sqm allotment
- Cement slab at back ? perfect for addition