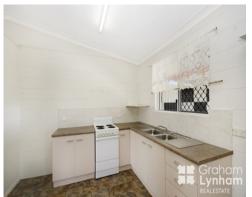

## THE PROPERTY

- 3 Good size bedrooms
- Family size main bathroom
- Open plan living and dining area
- Ceiling fans throughout
- High ceilings in living area
- Great size back patio
- 807sqm allotment
- Cement slab at back ? perfect for addition