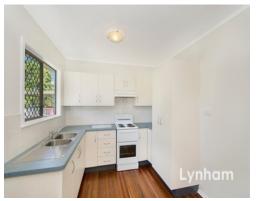

## THE PROPERTY

- -3 Bedrooms
- Renovated bathroom
- -Fully repainted
- Polished timber floors
- Fully air conditioned
- Large combined lounge and dining area
- Modern kitchen
- Front verandah
- Good size yard with high timber fencing
- Garden shed
- Parking underneath
- Storage space underneath
- Close proximity to Stockland Plaza and Wil