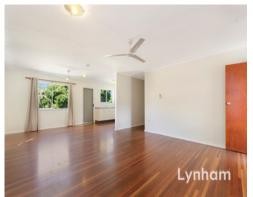

## THE PROPERTY

- -3 Bedrooms
- Renovated bathroom
- -Fully repainted
- Polished timber floors
- Fully air conditioned
- Large combined lounge and dining area
- Modern kitchen
- Front verandah
- Good size yard with high timber fencing
- Garden shed
- Parking underneath
- Storage space underneath
- Close proximity to Stockland Plaza and Wil