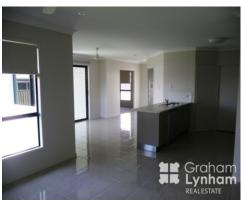

THE PROPERTY

- 4 bedrooms
- 2 bathrooms
- Study or Formal Lounge
- Fully airconditioned
- Security screens throughout
- Family kitchen and dining area overlooking patio
- Low maintenance fully fenced yard with irrigation
- Plenty of cupboards for extra storage
- Dishwasher installed
- Double lock up remote garage