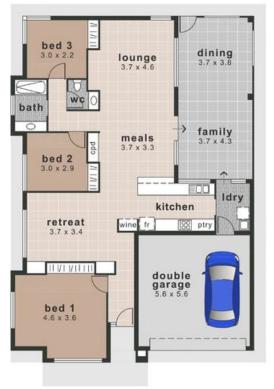

## THE PROPERTY

- 3 Bedrooms with built-in wardrobes
- Master bedroom is extra size
- Huge open plan living/dining area
- Second living area
- Large galley style kitchen
- Family size main bathroom
- Toilet has second vanity - Fully air conditioned
- Fully enclosed patio
- Internal laundry
- Double garage
- Security screens throughout
- Quiet sought after location positioned at

## 47 Elphinstone Drive

165m² 35m² residence garage total 200m<sup>2</sup>

Whilst care has been taken to produce an accurate representation, this illustration is indicitive only and interested parties should undertake their own investigations