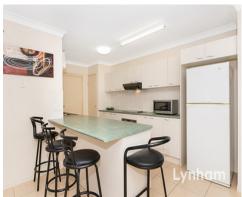

## THE PROPERTY

- 3 Bedrooms with built-in wardrobes
- Master bedroom is extra size
- Huge open plan living/dining area
- Second living area
- Large galley style kitchen
- Family size main bathroom
- Toilet has second vanity - Fully air conditioned
- Fully enclosed patio
- Internal laundry
- Double garage
- Security screens throughout
- Quiet sought after location positioned at