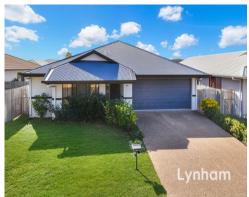

## THE PROPERTY

- 3 Bedrooms with built-in wardrobes
- Master bedroom is extra size
- Huge open plan living/dining area
- Second living area
- Large galley style kitchen
- Family size main bathroom
- Toilet has second vanity - Fully air conditioned
- Fully enclosed patio
- Internal laundry
- Double garage
- Security screens throughout
- Quiet sought after location positioned at