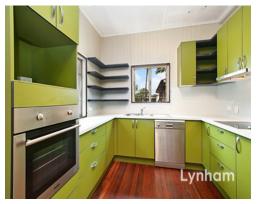

## THE PROPERTY

- Open plan lounge and dining
- 3 bedrooms (2 with built-in wardrobes)
- Main bedroom & Lounge air conditioned
- Renovated kitchen
- Modern bathroom
- downstairs room plus storage room
- 809sqm allotment
- Double gate access
- Fully fenced
- Garden shed