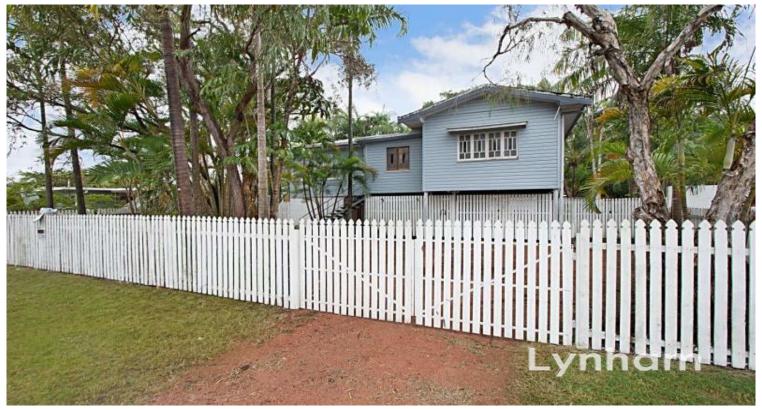

## **Modern Character Filled Home**

This character filled three bedroom home has been freshly painted with newly polished timber floors. The home boast a large 809sqm block with double gate access perfect for fitting a boat or caravan in the yard.

## THE PROPERTY

- Open plan lounge and dining
- 3 bedrooms (2 with built-in wardrobes)
- Main bedroom & Lounge air conditioned
- Renovated kitchen
- Modern bathroom
- downstairs room plus storage room
- 809sqm allotment
- Double gate access
- Fully fenced
- Garden shed