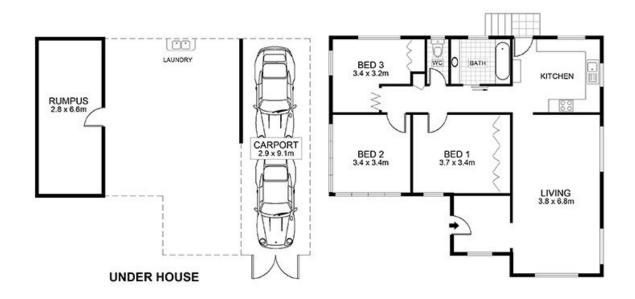

## **Modern Character Filled Home**

This character filled three bedroom home has been freshly painted with newly polished timber floors. The home boast a large 809sqm block with double gate access perfect for fitting a boat or caravan in the yard.

## THE PROPERTY

- Open plan lounge and dining
- 3 bedrooms (2 with built-in wardrobes)
- Main bedroom & Lounge air conditioned
- Renovated kitchen
- Modern bathroom
- downstairs room plus storage room
- 809sqm allotment
- Double gate access
- Fully fenced
- Garden shed