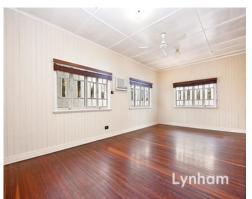

## THE PROPERTY

- Open plan lounge and dining
- 3 bedrooms (2 with built-in wardrobes)
- Main bedroom & Lounge air conditioned
- Renovated kitchen
- Modern bathroom
- downstairs room plus storage room
- 809sqm allotment
- Double gate access
- Fully fenced
- Garden shed