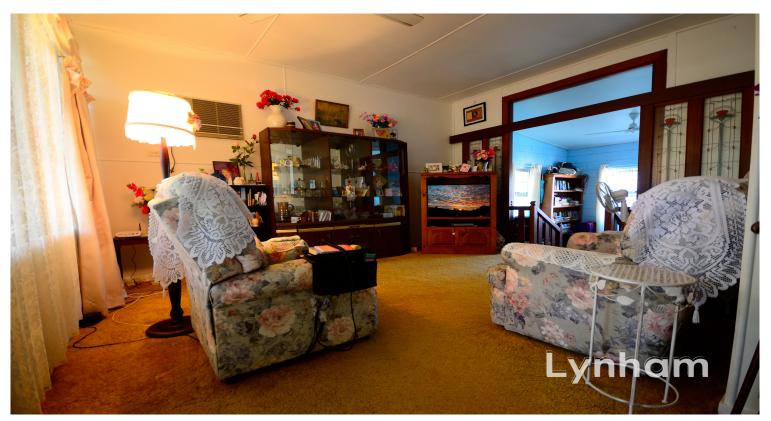

## THE PROPERTY

- Beautifully composed separate lounge & dining area with high ceilings and
- a wonderful sense of space
- Original kitchen leading out to the dining room
- Main bathroom features good space
- Separate area off the living adding a separate study
- Fully air conditioned
- Bedrooms complete with polished timber floors to one bedroom and carpet to the remaining
- Rear carport with room for one car
- Close to Pimlico High School (in catchment