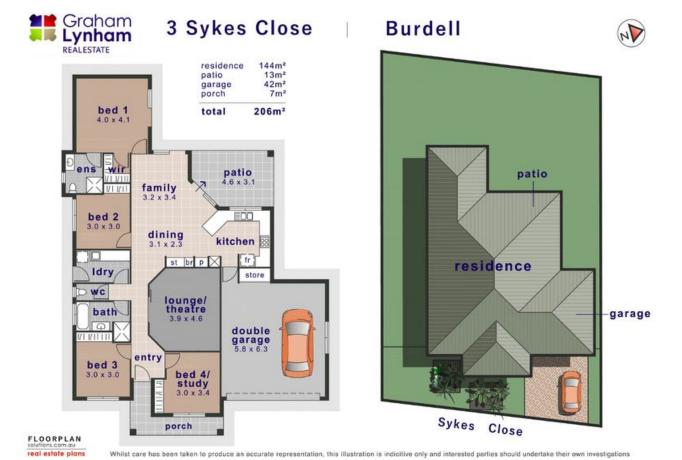

## THE PROPERTY

- Four bedrooms with built in robes
- Main bedroom with walk in robe
- Fully air conditioned
- Theatre Room with cavity doors
- Modern kitchen with neutral colors
- Stainless steel appliances
- Tiled living spaces
- Within 5 minute walk to Saint Clare's Prim