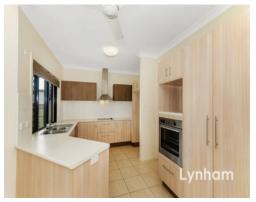

## THE PROPERTY

- Four bedrooms with built in robes
- Main bedroom with walk in robe
- Fully air conditioned
- Theatre Room with cavity doors
- Modern kitchen with neutral colors
- Stainless steel appliances
- Tiled living spaces
- Within 5 minute walk to Saint Clare's Prim