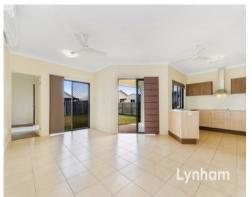

## THE PROPERTY

- Four bedrooms with built in robes
- Main bedroom with walk in robe
- Fully air conditioned
- Theatre Room with cavity doors
- Modern kitchen with neutral colors
- Stainless steel appliances
- Tiled living spaces
- Within 5 minute walk to Saint Clare's Prim